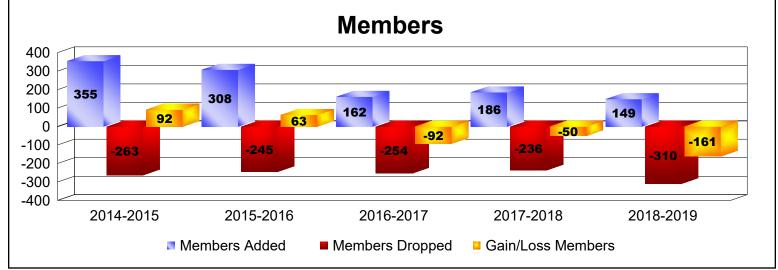

District 331 B As of June 2019 Cumulative

| Year      | New<br>Clubs | Dropped<br>Clubs | Gain/<br>Loss<br>Clubs | New<br>Members | Charter<br>Members | Reinstate<br>Members | Transfer<br>Members | Total<br>Member<br>Added | Total<br>Members<br>Dropped | Gain/<br>Loss<br>Members |
|-----------|--------------|------------------|------------------------|----------------|--------------------|----------------------|---------------------|--------------------------|-----------------------------|--------------------------|
| 2014-2015 | 0            | -3               | -3                     | 352            | 0                  | 2                    | 1                   | 355                      | -263                        | 92                       |
| 2015-2016 | 1            | -1               | 0                      | 280            | 20                 | 2                    | 6                   | 308                      | -245                        | 63                       |
| 2016-2017 | 0            | -2               | -2                     | 158            | 0                  | 2                    | 2                   | 162                      | -254                        | -92                      |
| 2017-2018 | 0            | -2               | -2                     | 181            | 0                  | 2                    | 3                   | 186                      | -236                        | -50                      |
| 2018-2019 | 0            | -2               | -2                     | 143            | 0                  | 5                    | 1                   | 149                      | -310                        | -161                     |
| Average   | 0            | -2               | -2                     | 223            | 4                  | 3                    | 3                   | 232                      | -262                        | -30                      |