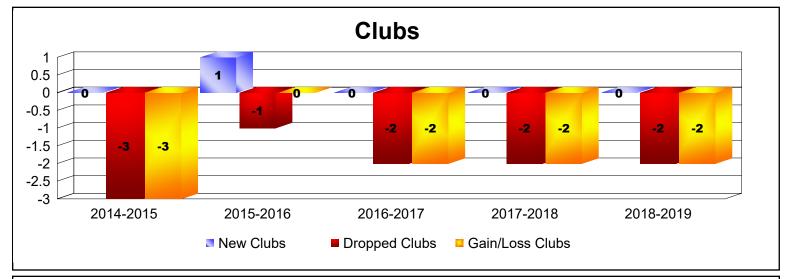

District 331 B As of June 2019 Cumulative

| Year      | New<br>Clubs | Dropped<br>Clubs | Gain/<br>Loss<br>Clubs | New<br>Members | Charter<br>Members | Reinstate<br>Members | Transfer<br>Members | Total<br>Member<br>Added | Total<br>Members<br>Dropped | Gain/<br>Loss<br>Members |
|-----------|--------------|------------------|------------------------|----------------|--------------------|----------------------|---------------------|--------------------------|-----------------------------|--------------------------|
| 2014-2015 | 0            | -3               | -3                     | 352            | 0                  | 2                    | 1                   | 355                      | -263                        | 92                       |
| 2015-2016 | 1            | -1               | 0                      | 280            | 20                 | 2                    | 6                   | 308                      | -245                        | 63                       |
| 2016-2017 | 0            | -2               | -2                     | 158            | 0                  | 2                    | 2                   | 162                      | -254                        | -92                      |
| 2017-2018 | 0            | -2               | -2                     | 181            | 0                  | 2                    | 3                   | 186                      | -236                        | -50                      |
| 2018-2019 | 0            | -2               | -2                     | 143            | 0                  | 5                    | 1                   | 149                      | -310                        | -161                     |
| Average   | 0            | -2               | -2                     | 223            | 4                  | 3                    | 3                   | 232                      | -262                        | -30                      |